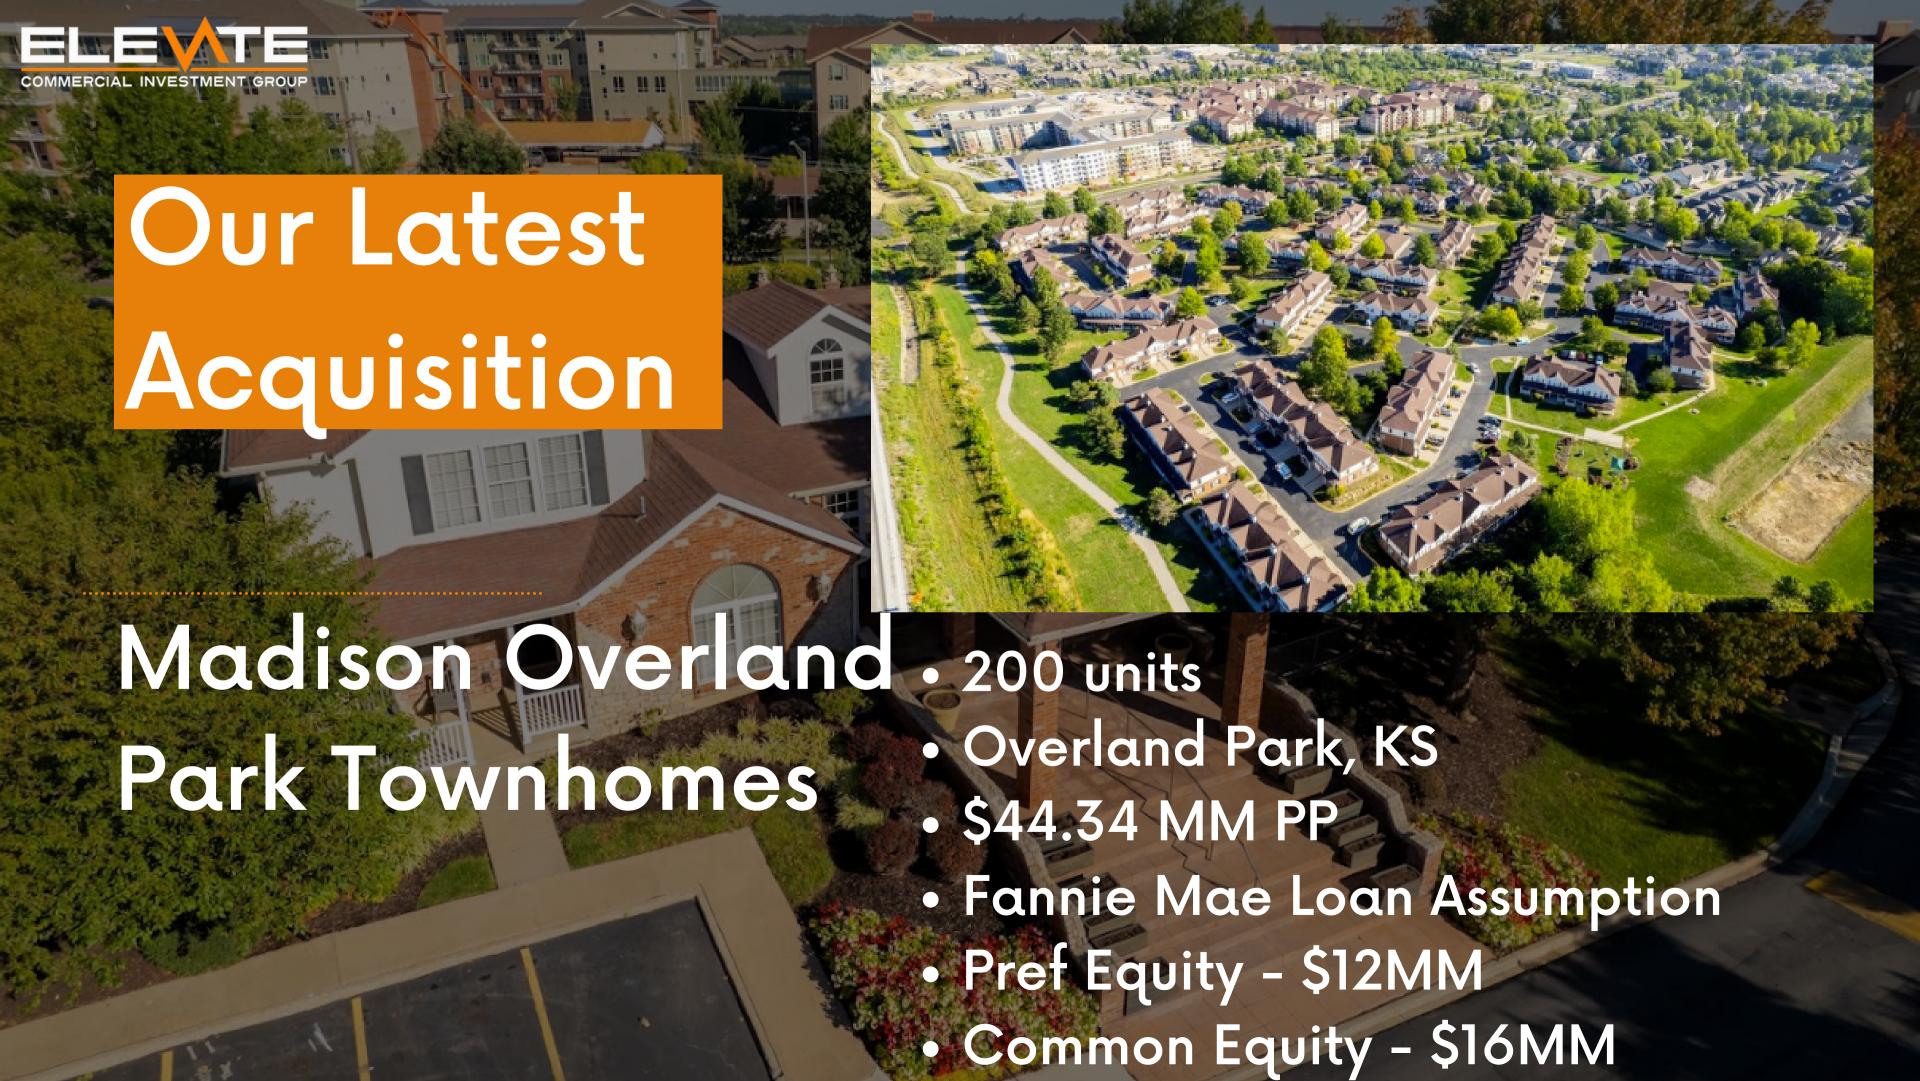

## OUR PORTFOLIO

Stoney Creek 278 Units Rapid City, SD

Watercolors of Centerton 376 Units Centerton, AR

LONE OAK
396 Units
Weatherford, TX

GRAHAM 446 Units Houston, TX

STORY HILL 125 Units Irving, TX

ISOLA BELLA 850 Units Oklahoma City, OK

Morgans
Landing
350 Units La
Porte, TX

THE SOPHIA
240 Units
Houston, TX

VENTANA GARDEN 84 Units Houston, TX

MEADOW LEA 46 Unit Houston, TX

Elevate at Town East 190 Units Mesquite, TX

WALNUT CREEK
280 Units
Houston, TX